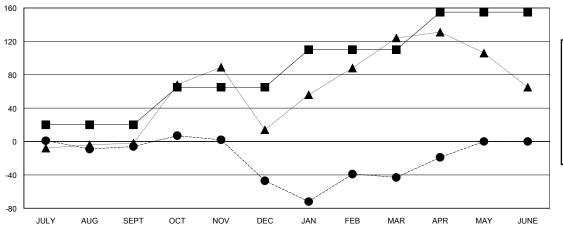

### GOALS AND ACTUAL MEMBERS CUMULATIVE

25

LAST YEAR MEMBERSHIP ACTUAL

| DROPPED CLUBS: 5 |     |
|------------------|-----|
| DROPPED MEMBERS  |     |
| DECEASED         | 4   |
| CLUB CANCELLED   | 99  |
| OTHER            | 94  |
| TOTAL            | 197 |

### **LOCATION PHILIPPINES**

GMT CA

| Clubs                 |               |           |               | Members               |                                                                |                                                              |                                                    |
|-----------------------|---------------|-----------|---------------|-----------------------|----------------------------------------------------------------|--------------------------------------------------------------|----------------------------------------------------|
| RESULTS FOR 2016-2017 |               |           |               | RESULTS FOR 2016-2017 |                                                                |                                                              |                                                    |
| QUARTER               | NEW CLUB GOAL | NEW CLUBS | DROPPED CLUBS | QUARTER               | NEW MEMBER GROWTH<br>NET GOAL (not reinstated<br>or transfers) | NEW MEMBER<br>GROWTH ACTUAL (not<br>reinstated or transfers) | DROPPED<br>MEMBERS ACTUAL<br>(including transfers) |
| JULY/AUG/SEPT         | 0             | 0         | 0             | JULY/AUG/SEPT         | 20                                                             | 34                                                           | 40                                                 |
| OCT/NOV/DEC           | 1             | 0         | 2             | OCT/NOV/DEC           | 45                                                             | 31                                                           | 72                                                 |
| JAN/FEB/MAR           | 1             | 1         | 3             | JAN/FEB/MAR           | 45                                                             | 88                                                           | 84                                                 |
| APR/MAY/JUNE          | 1             | 0         | 0             | APR/MAY/JUNE          | 45                                                             | 25                                                           | 1                                                  |