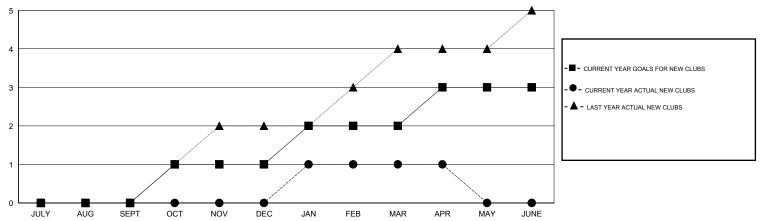

#### GOALS AND ACTUAL NEW CLUBS CUMULATIVE

### **LOCATION PHILIPPINES**

GMT CA

| Clubs                 |               |           |               | Members               |                                                                |                                                              |                                                    |
|-----------------------|---------------|-----------|---------------|-----------------------|----------------------------------------------------------------|--------------------------------------------------------------|----------------------------------------------------|
| RESULTS FOR 2016-2017 |               |           |               | RESULTS FOR 2016-2017 |                                                                |                                                              |                                                    |
| QUARTER               | NEW CLUB GOAL | NEW CLUBS | DROPPED CLUBS | QUARTER               | NEW MEMBER GROWTH<br>NET GOAL (not reinstated<br>or transfers) | NEW MEMBER<br>GROWTH ACTUAL (not<br>reinstated or transfers) | DROPPED<br>MEMBERS ACTUAL<br>(including transfers) |
| JULY/AUG/SEPT         | 0             | 0         | 0             | JULY/AUG/SEPT         | 20                                                             | 34                                                           | 40                                                 |
| OCT/NOV/DEC           | 1             | 0         | 2             | OCT/NOV/DEC           | 45                                                             | 31                                                           | 72                                                 |
| JAN/FEB/MAR           | 1             | 1         | 3             | JAN/FEB/MAR           | 45                                                             | 88                                                           | 84                                                 |
| APR/MAY/JUNE          | 1             | 0         | 0             | APR/MAY/JUNE          | 45                                                             | 25                                                           | 1                                                  |